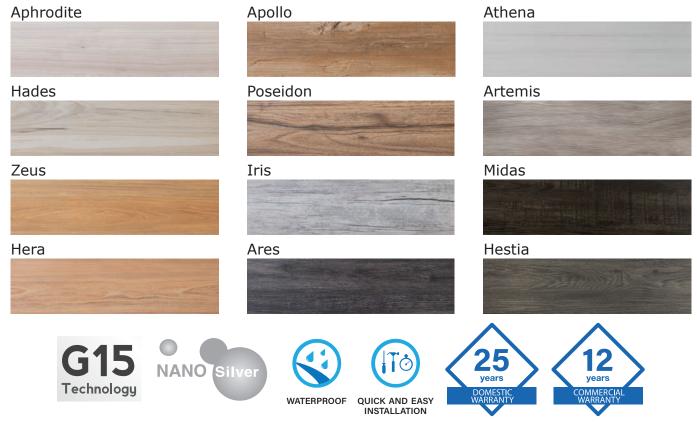

Ultra Plank offers excellence in artistry and design, while incorporating the advances in flooring technology, making this a truly luxurious product. Available in 12 modern and stylish designs.

Ultra Plank is a unique, exclusive modular flooring product that is designed to deliver excellence in appearance, durability and quality.

## **Technical Specifications**

| Plank Size                         | 177.8mm x 1219.2mm               | EN 427            |
|------------------------------------|----------------------------------|-------------------|
| Total Thickness                    | 4.5mm                            | EN 428            |
| Wear Layer Thickness               | 0.5mm                            | EN 429            |
| Backing                            | Dry Back                         |                   |
| Weight                             | 1690kg/m <sup>3</sup>            |                   |
| Dimensional Stability              | Length: -0.04<br>Width: -0.10    | EN 434            |
| Flexibility                        | No crack was found               | EN 435            |
| Colour Fastness to Light           | > 6                              | ISO 105-B02       |
| Abrasion Resistance                | 4.0 (wear group: P)              | EN 660-2          |
| Contents of<br>Pentachlorophenol   | Not Detected                     | BS 5666<br>part 6 |
| Emissions of Formaldehyde          | Not Detected                     | EN 717-2          |
| Slip Resistance                    | Р2                               | EN 13893          |
| Fire Rating                        | Bfl-S1                           | EN 13501-1        |
| Dynamic Coefficient<br>of Friction | DS<br>Dir A: 0.50<br>Dir B: 0.61 | STM C1028         |
| Resistance to Chemicals            | Pass                             | ASTM F925         |
| Surface Finish                     | Natural Embossed                 |                   |

## Features

| Waterproof                                  |
|---------------------------------------------|
| G15 Technology for Easy Cleaning            |
| Anti-scratch and Scuff                      |
| Nano Silver Layer Protects Against Bacteria |
| 0.5mm Wear Layer                            |
| Fibreglass Stabilising Layer                |
|                                             |