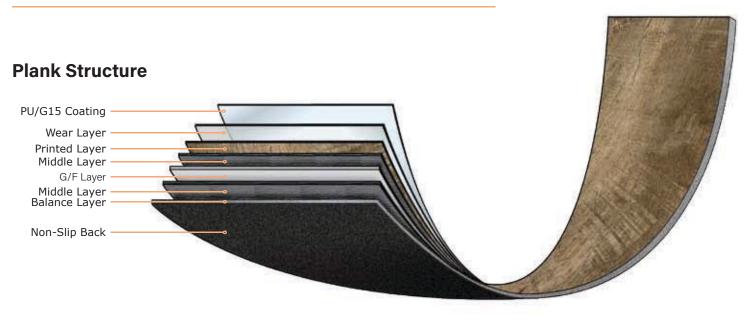

cals            | Pass                             | ASTM F925         |
| Surface Finish                     | Natural Embossed                 |                   |

## Features

| Waterproof                                  |
|---------------------------------------------|
| G15 Technology for Easy Cleaning            |
| Anti-scratch and Scuff                      |
| Nano Silver Layer Protects Against Bacteria |
| 0.5mm Wear Layer                            |
| Fibreglass Stabilising Layer                |
|                                             |

## Suitable for

| Educational Facilities |
|------------------------|
| Commercial Facilities  |
| Retirement Facilities  |
| Medical Facilities     |
| Religious Facilities   |
| Residential            |
| Restaurants            |