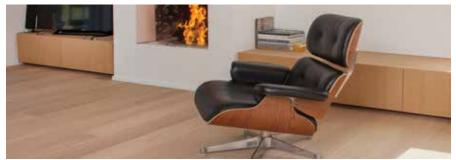

## MODERNE OAK FLOORS

Ash Blond 013

Nude **284** 

Tan 002

Caramel 004

Silver Grey 268

Moderne Tan 002

**PLANK SIZE** 1860 x 190 x 14mm

**TIMBER** Oak

**SURFACE** lightly brushed

**SURFACE TREATMENT** matt lacquer (6 layers Bona UV hardened acrylic)

**EDGE DESIGN** V groove on 4 sides

THICKNESS 14mm
TOP LAYER 3.50mm
FIRE RESISTANCE Dfl-s1