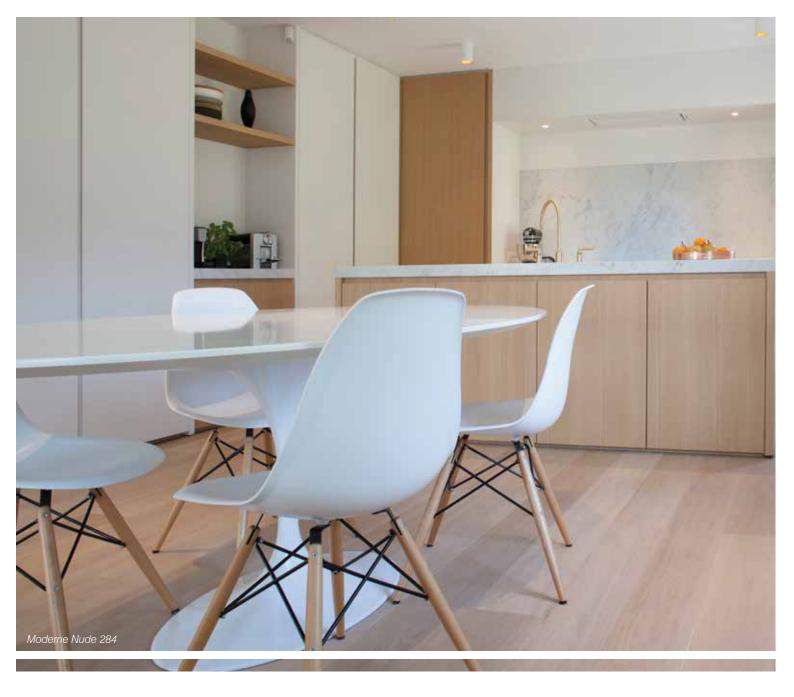

## MODERNE OAK FLOORS

Ash Blond 013

Nude **284** 

Tan 002

Caramel 004

Silver Grey 268

Moderne Tan 002

**PLANK SIZE** 1860 x 190 x 14mm