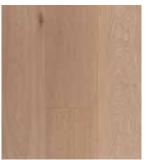

## MODERNE OAK FLOORS

Ash Blond 013

Nude **284** 

Tan 002

Caramel 004

Silver Grey 268

Moderne Tan 002

**PLANK SIZE** 1860 x 190 x 14mm