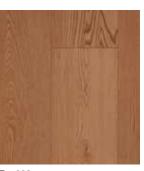

## MODERNE OAK FLOORS

Ash Blond 013

Nude **284** 

Tan 002

Caramel 004

Silver Grey 268

Moderne Tan 002

**PLANK SIZE** 1860 x 190 x 14mm