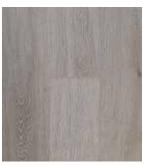

## MODERNE OAK FLOORS

Ash Blond 013

Nude **284** 

Tan 002

Caramel 004

Silver Grey 268

Moderne Tan 002

**PLANK SIZE** 1860 x 190 x 14mm