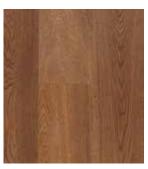

## MODERNE OAK FLOORS

Ash Blond 013

Nude **284** 

Tan 002

Caramel 004

Silver Grey 268

Moderne Tan 002

**PLANK SIZE** 1860 x 190 x 14mm